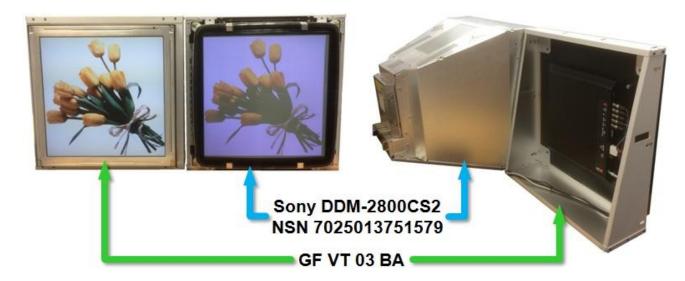

# Sony DDM Replacement GF VT 03 BA

Form, fit and function replacement for all models of the Sony DDM, providing a high reliability 2K x 2K, primary control monitor.

- Plug and play replacement for all versions of Sony DDM-2800.
- Restores original colours, contrast and brightness.
- Reduces noise to zero dB.
- Reduces power by over 80% (80 W vs 450 W).

# Sony DDM Replacement GF VT 03 BA