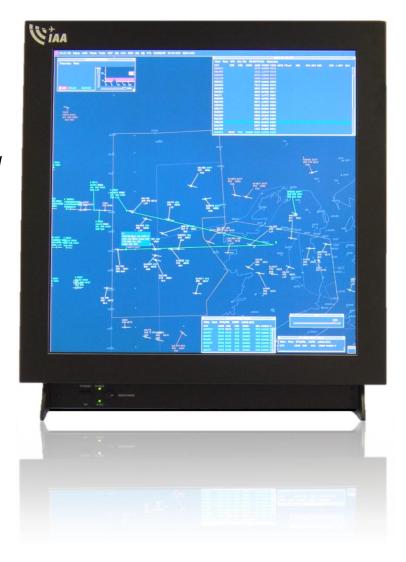

# 2K x 2K Colour LCD Monitor **GF VT 03 CB**

# High reliability 2K x 2K primary control monitor.

- 2048 x 2048 resolution.
- DVI DL input.
- Silent operation: no cooling fans.

## **Perfect rendering**

The Thruput GF VT 03 displays 4 megapixels across its 28" screen. This makes for a perfect pixel pitch of 100 dots per inch (the same as the Sony DDM and Barco ISIS) so text and symbols are crisp and fully compliant with FAA standards.