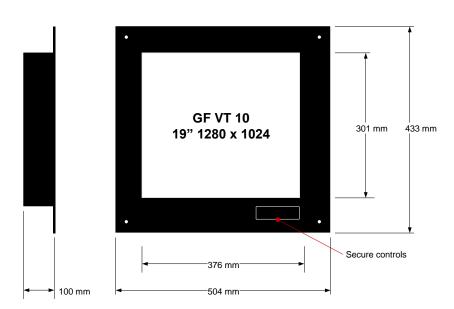

## Specification

|                        | l                        |         |
|------------------------|--------------------------|---------|
| Horizontal resolution  | pixels                   | 1280    |
| Vertical resolution    | pixels                   | 1024    |
| Horizontal screen size | mm                       | 376     |
| Vertical screen size   | mm                       | 301     |
| Diagonal               | inches                   | 19"     |
| Luminance              | Cd/m <sup>2</sup>        | 250     |
| Contrast ratio         |                          | 500:1   |
| Input Channels options | А                        | 5 x BNC |
| Configuration options  | Custom panel             |         |
| Noise                  | 0 dB (silent operation)  |         |
| Compliance             | CE, FCC and ROHS class B |         |

Above left: GF VT 10 Front view with the controls cover removed.

Above right: Rear view showing the power and signal connections.

Left: GF VT 10 Dimensioned drawing.

Thruput Limited operates a policy of continuous improvement and information in this document is subject to change without notice. Page 1 of 1