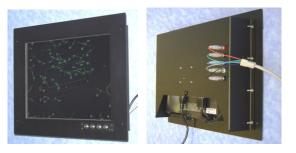

Above left: GF VT 10 Front view with the controls cover removed.

Above right: Rear view showing the power and signal connections.

Left: GF VT 10 Dimensioned drawing.

Thruput Limited operates a policy of continuous improvement and information in this document is subject to change without notice. Page 1 of 1